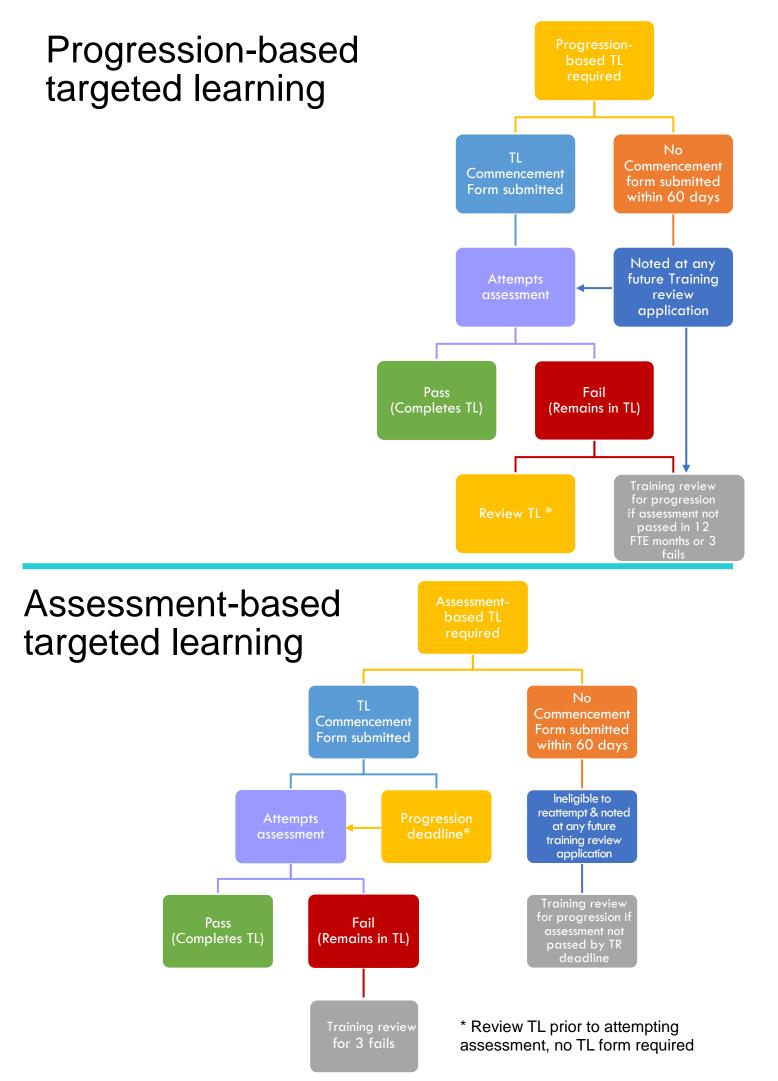

## Assessment-based Rotation-based Progression-based Failed rotation incl. TL point on 2 consecutive fails of Trajectory non-submission of same assessment ITA • Remains in TL until • Remains in TL until Must be a minimum assessment passed assessment passed of 3 FTE months in duration Does not impact Affects assessment assessment eligibility eligbility: must submit Does not impact on TL Commencement assessment eligibility Form by 50% Refund