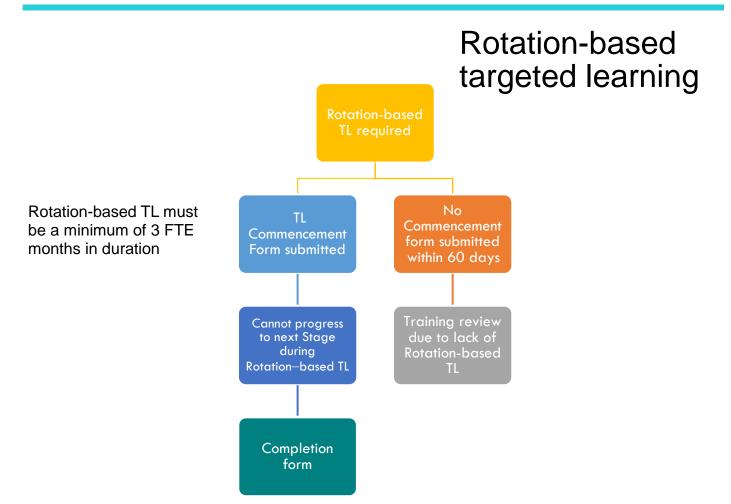

## Assessment-based Rotation-based Progression-based Failed rotation incl. TL point on 2 consecutive fails of Trajectory non-submission of same assessment ITA • Remains in TL until • Remains in TL until Must be a minimum assessment passed assessment passed of 3 FTE months in duration Does not impact Affects assessment assessment eligibility eligbility: must submit Does not impact on TL Commencement assessment eligibility Form by 50% Refund